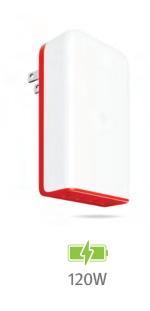

## PlugBug 120

# 4-Port 120W Wall Charger with Find My

TS-2444

#### **Electrical Specs**

Input: AC 100-240V 50/60Hz 2A Max

Output: C1/C2/C3/C4: 5V=3A, 9V=3A, 12V=3A; 15V=3A,

20V=5A, 28V=4.285A 120 Max