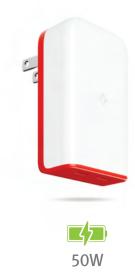

# PlugBug 50

### 2-Port 50W Wall Charger with Find My

TS-2443

#### **Electrical Specs**

Input: AC 100-240V 50/60Hz 1.5A Max

Output: C1/C2: 5V=3A, 12V=3A; 15V=3A, 20V=2.5A 50W,

Max C1+C2: 30W + 20W 50W Max