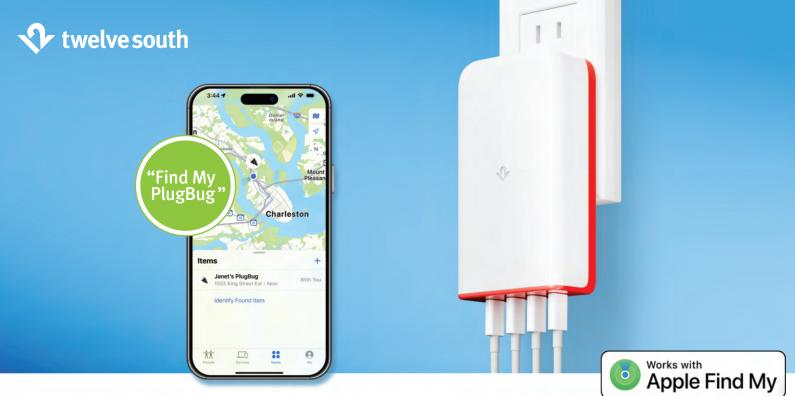

# Multi-Port USB-C Wall Charger with Find My

Beautiful, powerful, trackable. Meet PlugBug with Find My.

PlugBug is the world's first compact USB-C charger with built-in Find My functionality. Featuring a sleek new design that saves space by laying flat against walls and outlets while the bold red accent color sets it apart from a sea of white and black chargers. Now with smart power delivery to ensure faster charging with multiple devices. Charge smarter with PlugBug and never lose your charger again!

#### Where's my charger? Found it!

Did I leave it at the hotel? Is it at the airport lounge? Did one of the kids take it? With PlugBug with Find My, you'll always be able to find your charger - anywhere in the world. Simply launch the Find My app on your iPhone to see exactly where this compact, powerful charger is hiding. How brilliant is that?

- 2-Port 50W or 4-Port 120W Compact USB-C Charger with interchangeable adapters
- Built-in Apple Find My technology to locate the charger if lost
- GaN-powered, ultra slim design with foldable plugs for travel.
- Smart power delivery fast charges multiple devices at once